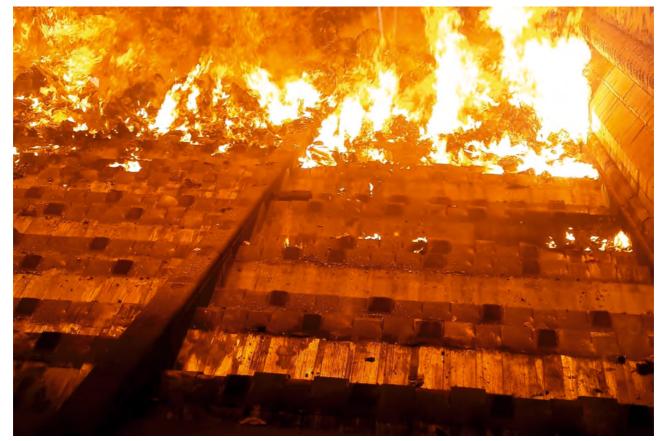

#### **KEY FEATURES**

- Designed by MARTIN GmbH for Asian waste conditions
- Compact & Standardised modules-150 / 300 / 450 / 600 / 750 / 900 TPD
- Efficient combustion of waste having calorific values as low as 1000 kcal/kg
- Less unburnt carbon / TOC in grate ash
- Low CO emission
- Reverse-acting movement against the direction of waste flow
- Less thermal stress on grate bars and hence longer life & high availability
- Efficient stoking and mixing of the waste
- ▲ Grate surface completely covered with waste / bottom ash and hence no water-cooling required
- Longer residence time of waste on grate ensures complete combustion
- Simultaneous process of drying, ignition & combustion and hence insensitive to waste quality
- ▲ Higher waste / ash layer across grate even at part load ensures less grate bar metal temperature

### **PROVEN COMBUSTION SYSTEM**

- Grate bar air nozzles specially designed for high moisture waste to avoid choking
- Grate bar material of High-grade alloy
- Grate components manufacturing by Audited Indian Suppliers
- Workshop pre-assembly and reduced erection time
- Interconnection of Grate and Boiler, prudently designed to avoid uneven expansion.
- Local & Regional support and services