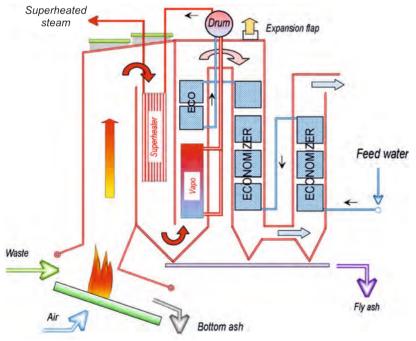

## **BOILER TECHNOLOGY**

- Vertical or Horizontal Boiler, fully designed by CNIM and Industrialized in Asia by CNIM MARTIN
- Optimum Boiler operating pressure & temperature to achieve higher cycle efficiency
  - Reliable cleaning systems for corrosion protection and effective heat exchange
  - Flue-gas to Air pre-heater to achieve higher boiler efficiency
  - Conservative furnace design to ensure complete combustion of waste