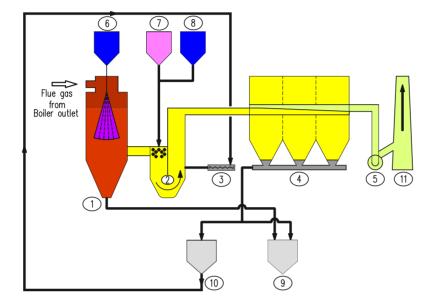

#### **WASTE TO ENERGY PLANT TYPICAL OVERVIEW**

## **FLUE GAS TREATMENT**

- SecoLAB<sup>™</sup> system designed by LAB SA to meet all relevant local emission standards
- Uniform reagent and gas distribution to achieve efficient performance

- 1 · Conditioning Tower
- 2 · LAB Loop
- 3 . Recycling Screw
- 4 · Bag Filter
- $5 \cdot ID$  Fan
- 6. Water
- 7 · Lime
- 8 · Activated Carbon
- 9. Residues
- 10. Maturation Silo
- 11. Stack