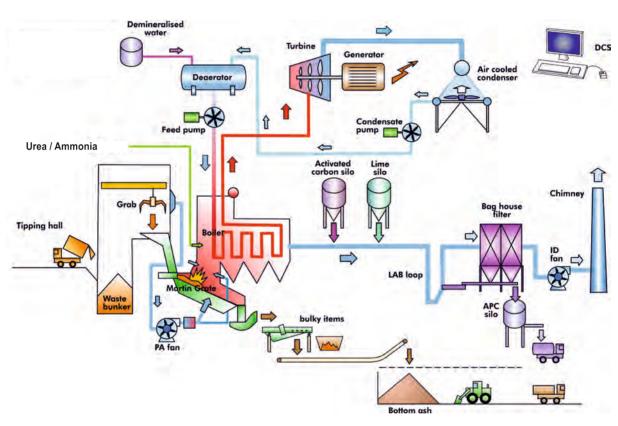

#### **WASTE TO ENERGY PLANT TYPICAL OVERVIEW**

### Bringing to the region, optimised and localised solutions for WTE plants

- ✓ Standardised plant 150 / 300 / 450 / 600 / 750 / 900 TPD; but also customised solutions
- Providing the highest level of guarantee in Quality, Delivery and Performances
- ✓ Integrating the proprietary technologies industrialized in India
  - ✓ Combustion System MARTIN EnviroPower<sup>™</sup>
  - ▲ Boiler Technology from CNIM SA
  - ✓ Flue Gas Treatment SecoLAB<sup>™</sup>
  - Control System from CNIM SA