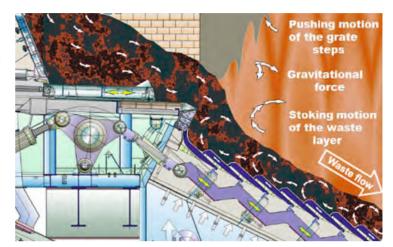

## **EnviroPower™ REVERSE ACTING GRATE**

- Specially designed in Germany by MARTIN for ASIA in collaboration with CNIM MARTIN
- Patented Design and Cost competitive
- Reverse Acting Grate- Effective agitation of waste to ensure complete combustion
- Efficient combustion of Waste having high moisture and Calorific values from 1000 kcal/kg
- ✓ High uptime and low maintenance cost
- Modular construction
- High flexibility